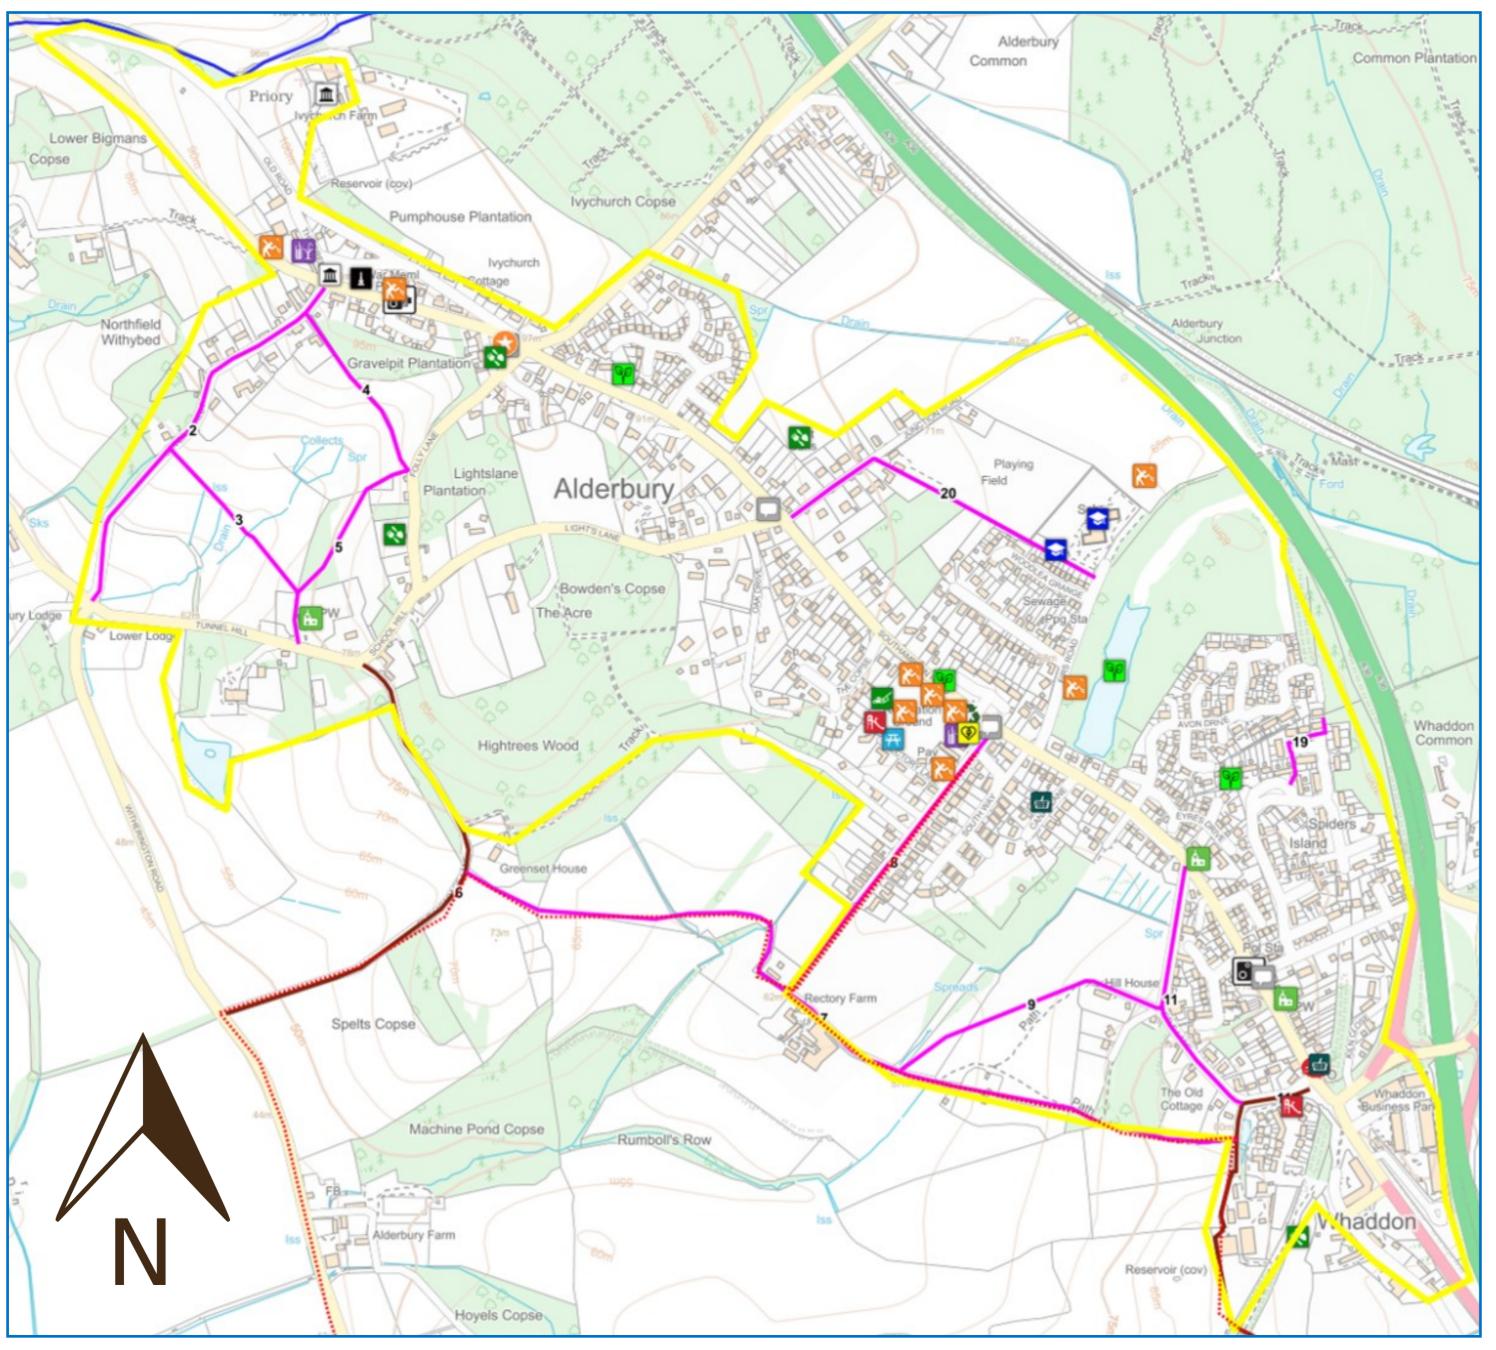

## Suggested stopping-off points for judges

For help and assistance during your visit please contact: Steve Milton, Parish Clerk Tel: 07922424452

## Alderbury & Whaddon Village Map

**CPRE BEST KEPT VILLAGE COMPETITION 2022** 

## Key

Public Rights of Way

Bridleway Footpath

Churches

Pubs and Bars

ŧŕ

2

1

RÎ

Ġ.

Allotments Map

Sports Facilities

Defibrillator

Ð

Bus Stops

Best Kept Village - Judging Area

Circular Footpath

.....

Nature projects

P

ŧ٩,

Play Areas

Speed Indicator Device

őÞ

Volunteer Hub - Community

Book Exchange

V Historic monuments

War memorial

血

Recycling centre

Post Office

**@** 

Village Stores

Picnic area

cto

School

\*